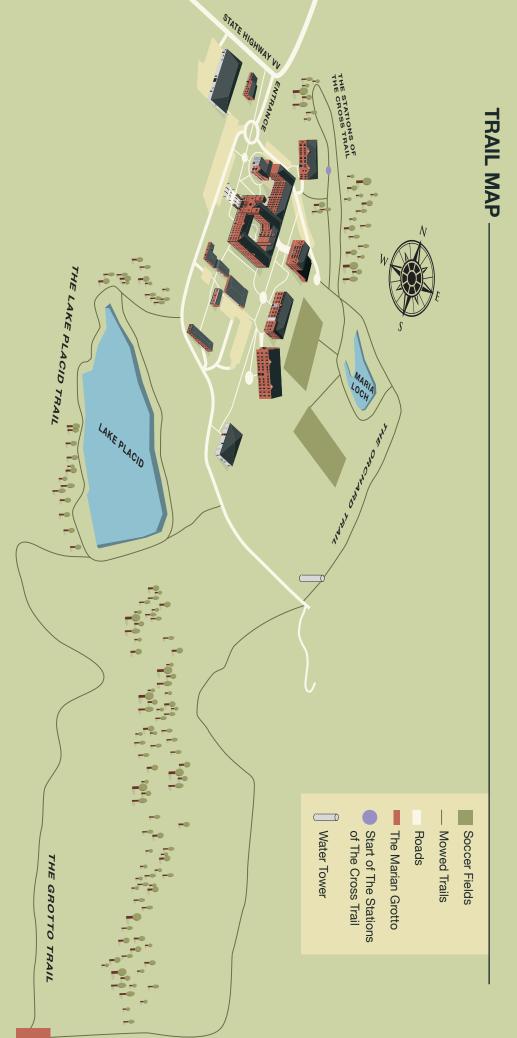

The beautiful grounds of Conception Abbey feature four different trails for walking and running.

fourteen stations in the devotional practice. The Stations of The Cross Trail begins at the southeast corner of St. Gabriel's Guest House and makes a short circuit behind the building with 14 crosses representing the traditional

Connected to the Stations Trail is the Orchard Trail that goes east on the Abbey property, around the farm buildings, and ends at the JPII Fitness Center.

loop to the southern edge of the Abbey farm and come back to the JPII Fitness Center from the east. The Lake Placid Trail begins at the JPII Fitness Center and loops around Lake Placid. On the southwest end of Lake Placid, a fork allows one to take the 2-mile Grotto Trail

\*The trails are approximate. Please stay on the mowed path when walking.